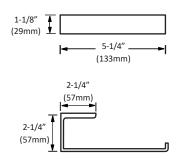

# **Bathroom Set**

## MODEL: VERA (2300BK SERIES)



TOWEL BAR

BA-2301BK

**TOILET PAPER HOLDER** 

BA-2302BK

**ROBE HOOK** 

BA-2303BK

HAND TOWEL RING

BA-2304BK

### **FEATURES**

- Concealed surface mount
- Mounting hardware included
- BK (Black)

#### **TOWEL BAR**



Disclaimer: Nerval makes every effort to provide accurate specification data. However, specification may change without notice. Please visit the Nerval website to see NERVAL'S TERMS AND CONDITONS.



# **Bathroom Set**

### **TOILET PAPER HOLDER**



### **ROBE HOOK**



#### **TOWEL RING**



Disclaimer: Nerval makes every effort to provide accurate specification data. However, specification may change without notice. Please visit the Nerval website to see NERVAL'S TERMS AND CONDITONS.