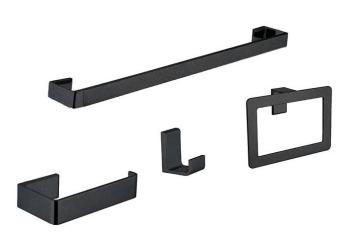

# **Bathroom Set**

## MODEL: VERA (2300BK SERIES)

TOWEL BAR

BA-2301BK

**TOILET PAPER HOLDER** 

BA-2302BK

**ROBE HOOK** 

BA-2303BK

HAND TOWEL RING

BA-2304BK

### **FEATURES**

- Concealed surface mount
- Mounting hardware included
- BK (Black)