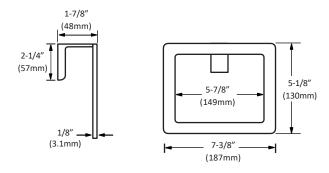

# **Bathroom Set**

## MODEL: VERA (2300BK SERIES)



TOWEL BAR

BA-2301BK

**TOILET PAPER HOLDER** 

BA-2302BK

**ROBE HOOK** 

BA-2303BK

HAND TOWEL RING

BA-2304BK

### **FEATURES**

- Concealed surface mount
- Mounting hardware included
- BK (Black)

#### **TOWEL BAR**



Disclaimer: Nerval makes every effort to provide accurate specification data. However, specification may change without notice. Please visit the Nerval website to see NERVAL'S TERMS AND CONDITONS.



# **Bathroom Set**

### **TOILET PAPER HOLDER**



### **ROBE HOOK**



#### **TOWEL RING**



Disclaimer: Nerval makes every effort to provide accurate specification data. However, specification may change without notice. Please visit the Nerval website to see NERVAL'S TERMS AND CONDITONS.