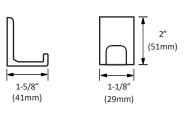

# **Bathroom Set**

## MODEL: VERA (2300BK SERIES)



TOWEL BAR

BA-2301BK

**TOILET PAPER HOLDER** 

BA-2302BK

**ROBE HOOK** 

BA-2303BK

HAND TOWEL RING

BA-2304BK

### **FEATURES**

- Concealed surface mount
- Mounting hardware included
- BK (Black)

#### **TOWEL BAR**



Disclaimer: Nerval makes every effort to provide accurate specification data. However, specification may change without notice. Please visit the Nerval website to see NERVAL'S TERMS AND CONDITONS.



# **Bathroom Set**

### **TOILET PAPER HOLDER**



### **ROBE HOOK**



#### **TOWEL RING**



Disclaimer: Nerval makes every effort to provide accurate specification data. However, specification may change without notice. Please visit the Nerval website to see NERVAL'S TERMS AND CONDITONS.